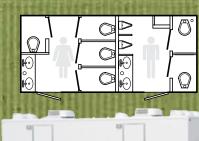

s offered by Outback Portable Toilets are the perfect finishing touch for your outdoor event, providing a fresh style and feel not found anywhere else.

Clean, sanitary and stylish, men's and ladies' restrooms feature a roomy, airy décor complemented by flushing toilets, solid surface countertops with stainless sinks, real soap and warm water hand washing, soft lighting, AM/FM/ CD Player, ventilation fans and air conditioning.

The Cottage Series, family of restroom trailers from Outback Portable Restrooms offer spacious interiors and sizes to accommodate events from 10-1000 people. From intimate private weddings to exquisite fund-raisers, Cottage Series trailers from Outback Portable Restrooms are the obvious choice when only the best will do.

## 8' - 2 Station









18' - 8 Station















## Long Island's #1 **Luxury Portable Restroom Service!**

P.O. Box 54 | Bellport, NY 11713 | 631.207.7689 1.800.591.8711 | info@outbackpts.com | www.OutbackPTS.com