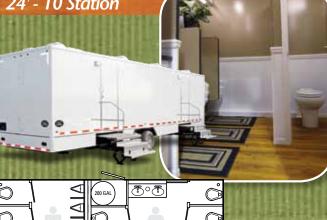

The Cottage Series, family of restroom trailers from Outback Portable Restrooms offer spacious interiors and sizes to accommodate events from 10-1000 people. From intimate private weddings to exquisite fund-raisers, Cottage Series trailers from Outback Portable Restrooms are the obvious choice when only the best will do.

## 8' - 2 Station

18' - 8 Station