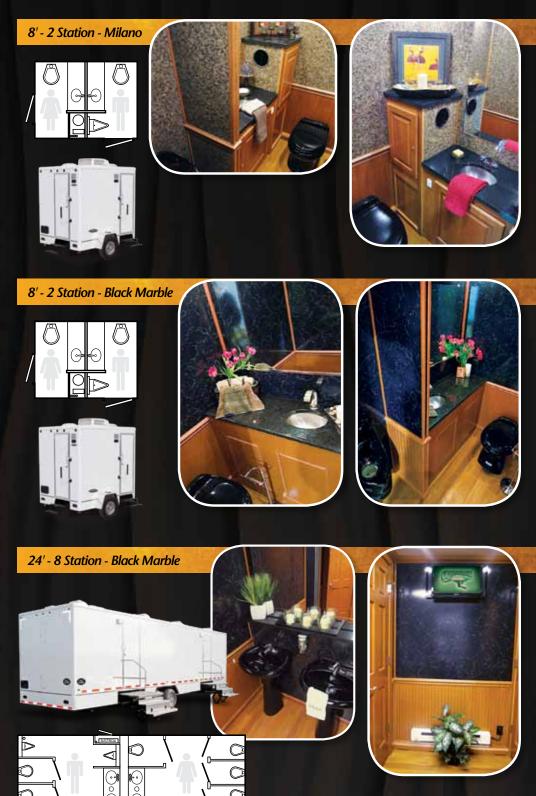

The Fantastic Series of mobile restrooms set the standard for exquisite features including custom wood cabinetry, wainscoting, crown and chair molding, wood grain floors, marbled walls, six panel doors with levered handles, recessed lighting, and black fixtures. They are the standard by which other facilities are judged.

Outback has your perfect fit. From intimate backyard weddings or parties using one of our compact yet opulent 8' Porta-Lisa units to spectacular several hundred guest larger events using the 24' version, we help to make your once in a lifetime event truly *Fantastic*.